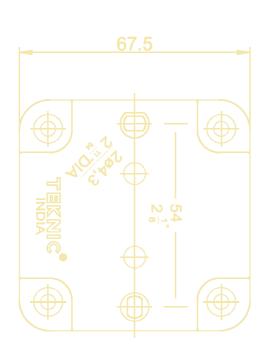

# (y) Control Stations 30.5 Ø

| CAST ALOMINION SERIES               |            |               |
|-------------------------------------|------------|---------------|
| ТҮРЕ                                | COLOUR     | ORDERING CODE |
| ONE WAY CONTROL STATION ENCLOSURE   | Hammertone | 1 001 A 01    |
| TWO WAY CONTROL STATION ENCLOSURE   | Hammertone | 1 002 C 01    |
| THREE WAY CONTROL STATION ENCLOSURE | Hammertone | 1 003 E 01    |

| ТҮРЕ                                                                                                                                                                                                                                                                                                                                                                                                                                                                                                                                                                                                                                                                                                                                                                                                                                                                                                                                                                                                                                                                                                                                                                                                                                                                                                                                                                                                                                                                                                                                                                                                                                                                                                                                                                                                                                                                                                                                                                                                                                                                                                                                                                                                                                                                                                                                                                                                                                                                                                                                                                                                                                                                                                                                                                                                                                 | COLOUR     | ORDERING CODE |
|--------------------------------------------------------------------------------------------------------------------------------------------------------------------------------------------------------------------------------------------------------------------------------------------------------------------------------------------------------------------------------------------------------------------------------------------------------------------------------------------------------------------------------------------------------------------------------------------------------------------------------------------------------------------------------------------------------------------------------------------------------------------------------------------------------------------------------------------------------------------------------------------------------------------------------------------------------------------------------------------------------------------------------------------------------------------------------------------------------------------------------------------------------------------------------------------------------------------------------------------------------------------------------------------------------------------------------------------------------------------------------------------------------------------------------------------------------------------------------------------------------------------------------------------------------------------------------------------------------------------------------------------------------------------------------------------------------------------------------------------------------------------------------------------------------------------------------------------------------------------------------------------------------------------------------------------------------------------------------------------------------------------------------------------------------------------------------------------------------------------------------------------------------------------------------------------------------------------------------------------------------------------------------------------------------------------------------------------------------------------------------------------------------------------------------------------------------------------------------------------------------------------------------------------------------------------------------------------------------------------------------------------------------------------------------------------------------------------------------------------------------------------------------------------------------------------------------------|------------|---------------|
| FOUR WAY CONTROL STATION ENCLOSURE                                                                                                                                                                                                                                                                                                                                                                                                                                                                                                                                                                                                                                                                                                                                                                                                                                                                                                                                                                                                                                                                                                                                                                                                                                                                                                                                                                                                                                                                                                                                                                                                                                                                                                                                                                                                                                                                                                                                                                                                                                                                                                                                                                                                                                                                                                                                                                                                                                                                                                                                                                                                                                                                                                                                                                                                   | Hammertone | 1 002 G 01    |
| SIX WAY CONTROL STATION ENCLOSURE                                                                                                                                                                                                                                                                                                                                                                                                                                                                                                                                                                                                                                                                                                                                                                                                                                                                                                                                                                                                                                                                                                                                                                                                                                                                                                                                                                                                                                                                                                                                                                                                                                                                                                                                                                                                                                                                                                                                                                                                                                                                                                                                                                                                                                                                                                                                                                                                                                                                                                                                                                                                                                                                                                                                                                                                    | Hammertone | 1 003   01    |
| TEKNIC TEKNIC                                                                                                                                                                                                                                                                                                                                                                                                                                                                                                                                                                                                                                                                                                                                                                                                                                                                                                                                                                                                                                                                                                                                                                                                                                                                                                                                                                                                                                                                                                                                                                                                                                                                                                                                                                                                                                                                                                                                                                                                                                                                                                                                                                                                                                                                                                                                                                                                                                                                                                                                                                                                                                                                                                                                                                                                                        |            |               |
| NINE WAY<br>CONTROL STATION ENCLOSURE                                                                                                                                                                                                                                                                                                                                                                                                                                                                                                                                                                                                                                                                                                                                                                                                                                                                                                                                                                                                                                                                                                                                                                                                                                                                                                                                                                                                                                                                                                                                                                                                                                                                                                                                                                                                                                                                                                                                                                                                                                                                                                                                                                                                                                                                                                                                                                                                                                                                                                                                                                                                                                                                                                                                                                                                | Hammertone | 1 004 L 01    |
| 1002<br>1002<br>1002<br>1002<br>1002<br>1002<br>1002<br>1002<br>1002<br>1002<br>1002<br>1002<br>1002<br>1002<br>1002<br>1002<br>1002<br>1002<br>1002<br>1002<br>1002<br>1002<br>1002<br>1002<br>1002<br>1002<br>1002<br>1002<br>1002<br>1002<br>1002<br>1002<br>1002<br>1002<br>1002<br>1002<br>1002<br>1002<br>1002<br>1002<br>1002<br>1002<br>1002<br>1002<br>1002<br>1002<br>1002<br>1002<br>1002<br>1002<br>1002<br>1002<br>1002<br>1002<br>1002<br>1002<br>1002<br>1002<br>1002<br>1002<br>1002<br>1002<br>1002<br>1002<br>1002<br>1002<br>1002<br>1002<br>1002<br>1002<br>1002<br>1002<br>1002<br>1002<br>1002<br>1002<br>1002<br>1002<br>1002<br>1002<br>1002<br>1002<br>1002<br>1002<br>1002<br>1002<br>1002<br>1002<br>1002<br>1002<br>1002<br>1002<br>1002<br>1002<br>1002<br>1002<br>1002<br>1002<br>1002<br>1002<br>1002<br>1002<br>1002<br>1002<br>1002<br>1002<br>1002<br>1002<br>1002<br>1002<br>1002<br>1002<br>1002<br>1002<br>1002<br>1002<br>1002<br>1002<br>1002<br>1002<br>1002<br>1002<br>1002<br>1002<br>1002<br>1002<br>1002<br>1002<br>1002<br>1002<br>1002<br>1002<br>1002<br>1002<br>1002<br>1002<br>1002<br>1002<br>1002<br>1002<br>1002<br>1002<br>1002<br>1002<br>1002<br>1002<br>1002<br>1002<br>1002<br>1002<br>1002<br>1002<br>1002<br>1002<br>1002<br>1002<br>1002<br>1002<br>1002<br>1002<br>1002<br>1002<br>1002<br>1002<br>1002<br>1002<br>1002<br>1002<br>1002<br>1002<br>1002<br>1002<br>1002<br>1002<br>1002<br>1002<br>1002<br>1002<br>1002<br>1002<br>1002<br>1002<br>1002<br>1002<br>1002<br>1002<br>1002<br>1002<br>1002<br>1002<br>1002<br>1002<br>1002<br>1002<br>1002<br>1002<br>1002<br>1002<br>1002<br>1002<br>1002<br>1002<br>1002<br>1002<br>1002<br>1002<br>1002<br>1002<br>1002<br>1002<br>1002<br>1002<br>1002<br>1002<br>1002<br>1002<br>1002<br>1002<br>1002<br>1002<br>1002<br>1002<br>1002<br>1002<br>1002<br>1002<br>1002<br>1002<br>1002<br>1002<br>1002<br>1002<br>1002<br>1002<br>1002<br>1002<br>1002<br>1002<br>1002<br>1002<br>1002<br>1002<br>1002<br>1002<br>1002<br>1002<br>1002<br>1002<br>1002<br>1002<br>1002<br>1002<br>1002<br>1002<br>1002<br>1002<br>1002<br>1002<br>1002<br>1002<br>1002<br>1002<br>1002<br>1002<br>1002<br>1002<br>1002<br>1002<br>1002<br>1002<br>1002<br>1002<br>1002<br>1002<br>1002<br>1002<br>1002<br>1002<br>1002<br>1002<br>1002<br>1002<br>1002<br>1002<br>1002<br>1002<br>1002<br>1002<br>1002<br>1002<br>1002<br>1002<br>1002<br>1002<br>1002<br>1002<br>1002<br>1002<br>1002<br>1002<br>1002<br>1002<br>1002<br>1002<br>1002<br>1002<br>1002<br>1002<br>1002<br>1002<br>1002<br>1002<br>1002<br>1002<br>1002<br>1002<br>1002<br>1002<br>1002<br>1002<br>1002<br>1002<br>1002<br>1002<br>1002<br>1002<br>1002<br>1002<br>1002<br>1002<br>1002<br>1002<br>1002<br>1002<br>1002<br>1002<br>1002<br>1002<br>1002<br>1002<br>1002 |            |               |