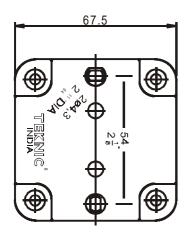

Top: : White 3 001 R 11

Bottom: Black

Top : Yellow 3 001 R 10

Bottom: Black

| TYPE                                                  | COLOUR     | ORDERING CODE |
|-------------------------------------------------------|------------|---------------|
| ONE WAY CONTROL STATION ENCLOSURE  TEXNIC  90.0  70.0 | Hammertone | 2 001 A 01    |
| TERNIC 90.0                                           | Hammertone | 2 002 C 01    |
| THREE WAY CONTROL STATION ENCLOSURE                   | Hammertone | 2 00 3 E 01   |

TEKNIC

| TYPE                                                                                                                                                                                                                                                                                                                                                                                                                                                                                                                                                                                                                                                                                                                                                                                                                                                                                                                                                                                                                                                                                                                                                                                                                                                                                                                                                                                                                                                                                                                                                                                                                                                                                                                                                                                                                                                                                                                                                                                                                                                                                                                          | COLOUR     | ORDERING CODE |
|-------------------------------------------------------------------------------------------------------------------------------------------------------------------------------------------------------------------------------------------------------------------------------------------------------------------------------------------------------------------------------------------------------------------------------------------------------------------------------------------------------------------------------------------------------------------------------------------------------------------------------------------------------------------------------------------------------------------------------------------------------------------------------------------------------------------------------------------------------------------------------------------------------------------------------------------------------------------------------------------------------------------------------------------------------------------------------------------------------------------------------------------------------------------------------------------------------------------------------------------------------------------------------------------------------------------------------------------------------------------------------------------------------------------------------------------------------------------------------------------------------------------------------------------------------------------------------------------------------------------------------------------------------------------------------------------------------------------------------------------------------------------------------------------------------------------------------------------------------------------------------------------------------------------------------------------------------------------------------------------------------------------------------------------------------------------------------------------------------------------------------|------------|---------------|
| FOUR WAY CONTROL STATION ENCLOSURE                                                                                                                                                                                                                                                                                                                                                                                                                                                                                                                                                                                                                                                                                                                                                                                                                                                                                                                                                                                                                                                                                                                                                                                                                                                                                                                                                                                                                                                                                                                                                                                                                                                                                                                                                                                                                                                                                                                                                                                                                                                                                            | Hammertone | 2 002 G 01    |
| SIX WAY CONTROL STATION ENCLOSURE                                                                                                                                                                                                                                                                                                                                                                                                                                                                                                                                                                                                                                                                                                                                                                                                                                                                                                                                                                                                                                                                                                                                                                                                                                                                                                                                                                                                                                                                                                                                                                                                                                                                                                                                                                                                                                                                                                                                                                                                                                                                                             | Hammertone | 2 004 I 01    |
| TEKNIC TO TOO TO THE CONTRACT OF THE CONTRACT |            |               |
| NINE WAY<br>CONTROL STATION ENCLOSURE                                                                                                                                                                                                                                                                                                                                                                                                                                                                                                                                                                                                                                                                                                                                                                                                                                                                                                                                                                                                                                                                                                                                                                                                                                                                                                                                                                                                                                                                                                                                                                                                                                                                                                                                                                                                                                                                                                                                                                                                                                                                                         | Hammertone | 2 005 L 01    |
| 225 44.5 44.5 TEECNIC                                                                                                                                                                                                                                                                                                                                                                                                                                                                                                                                                                                                                                                                                                                                                                                                                                                                                                                                                                                                                                                                                                                                                                                                                                                                                                                                                                                                                                                                                                                                                                                                                                                                                                                                                                                                                                                                                                                                                                                                                                                                                                         |            |               |