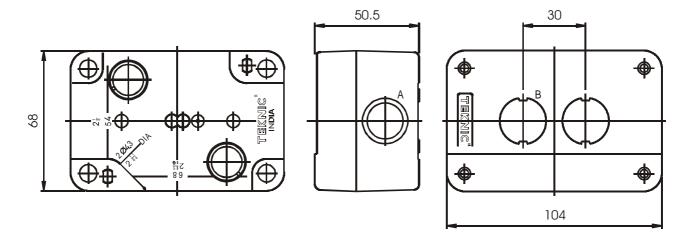

#### **Characteristics of Control Stations**

|                           |            | Control Stations                                                                                                                                                    |
|---------------------------|------------|---------------------------------------------------------------------------------------------------------------------------------------------------------------------|
| Characteristics of Contro | l Stations |                                                                                                                                                                     |
| Ambient air temperature   | Storage    | -40+70                                                                                                                                                              |
|                           | Operation  | -25 + 70                                                                                                                                                            |
| Degree of Protection      |            | IP65                                                                                                                                                                |
| Conforming to Standards   |            | IEC 947-5-1                                                                                                                                                         |
| Material and Colours      | Plastic    | Polyester, white(top) and black(bottom) yellow(top) and black(bottom)                                                                                               |
|                           | Metalic    | Cast Aluminum, synthetic<br>enamel paint Silver<br>Hammertone(top) and Black<br>Hammertone(bottom) Grey<br>RAL 7032(top & Bottom) Opal<br>Green IS275(top & bottom) |
| Cable Entries             | Plastic    | "knock-outs" for no.13 cable glands(PG13.5)                                                                                                                         |
|                           | Metalic    | tapped hole suitale for PG13 cable glands, 3/4" tapped.                                                                                                             |