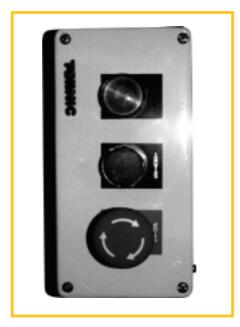

#### **PLASTIC SERIES - ONE WAY STATION**

Material :EngineeringThermoplastic

**Chemical Resistance**: Excellent resistance to aliphatic hydrocarbons, petrol, oils and greases, dilute acids and bases, detergents and most acqueous salt solution at ambient temperature.

**Long term Stability**: Very low rate of thermal aging illustrated by its continous use temperature according to UL.

- A Cut out provision for Cable (4No's)
- B Cut out for ø22.5 Switch

COLOUR ORDERING CODE

Top: White 3 001 Q 11

Bottom: Black

Top : Yellow 3 001 Q 10

Bottom: Black